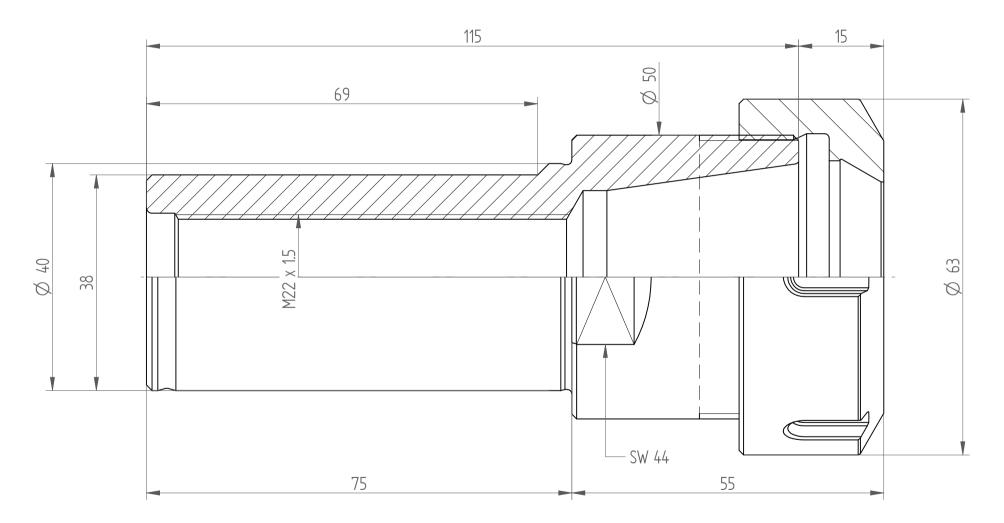

| Туре:      | CYL40x075_ER40NC |
|------------|------------------|
| Part No. : | 264014052        |
| Date :     | 12.02.2015       |
| Scale :    | 1.5:1            |